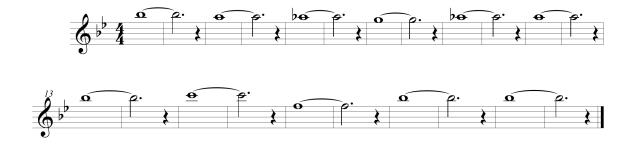

#### **Breathing Exercise - 8-count tones air & valves**

Inhale 1-Exhale 7 (repeat 10 more times) Blow air through horn, with valves/fingerings for 8-count tone studies

8 Count Tones on Bb

Flute

Air Flow Exercise 1