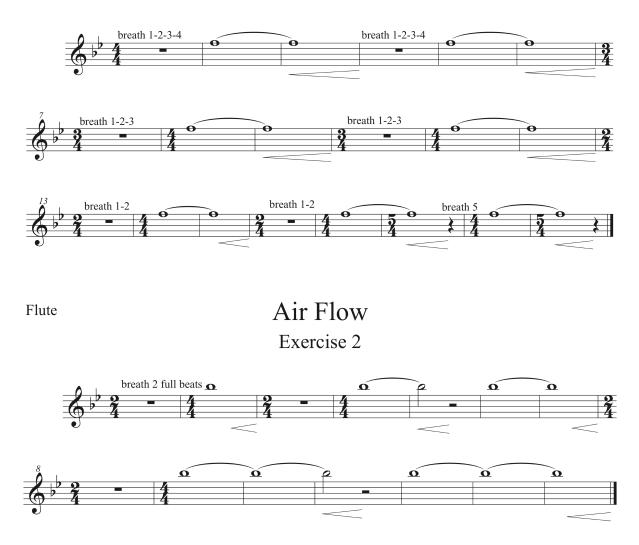

#### **Breathing Exercise - 8-count tones air & valves**

Inhale 1-Exhale 7 (repeat 10 more times) Blow air through horn, with valves/fingerings for 8-count tone studies

8 Count Tones on Bb

Flute

Air Flow Exercise 1