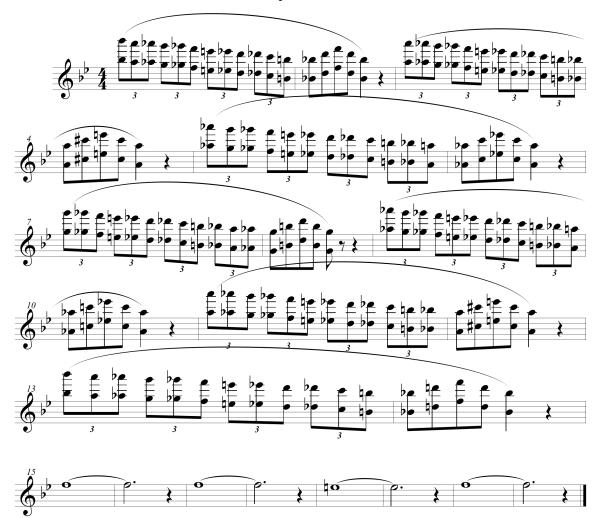

ale 12-Exhale 12; Inhale 10-Exhale 10; Inhale 8-Exhale 8

#### **Breathing Exercise #2 - Slow to Fast**

Inhale 8-Exhale 8; Inhale 7-Exhale 7; Inhale 6-Exhale 6; Inhale 5-Exhale 5; ....Inhale 1-Exhale 1

### **Breathing Exercise #3 - Capacity**

Inhale 8, hold 10 seconds and "sip" small breaths, Exhale 1 count, "Hiss" 10 second, Inhale 1 count, Exhale 1 count, Relax

#### **Breathing Exercise - 9-count tones air & valves**

Inhale 4-Exhale 8 (repeat 10 more times) Blow air through horn, with valves/fingerings for 9-count tone studies

#### **Breathing Exercise - 8-count tones air & valves**

Inhale 1-Exhale 7 (repeat 10 more times) Blow air through horn, with valves/fingerings for 8-count tone studies





8 Count Tones on Bb



Flute

Air Flow Exercise 1







# Flexibility Exercise #3



Flute

## Flexibility Exercise #4



FLUTE