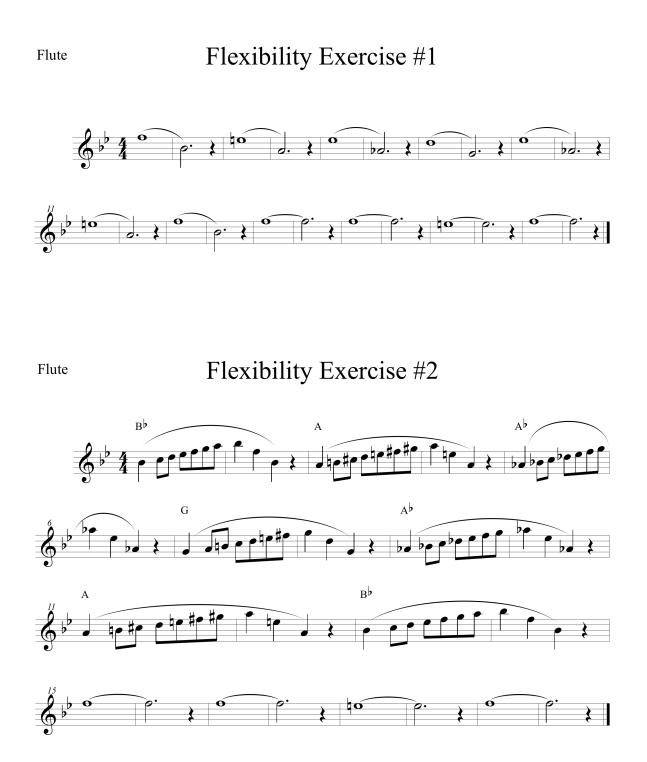

#### **Breathing Exercise - 8-count tones air & valves**

Inhale 1-Exhale 7 (repeat 10 more times) Blow air through horn, with valves/fingerings for 8-count tone studies

8 Count Tones on Bb

Flute

Air Flow Exercise 1