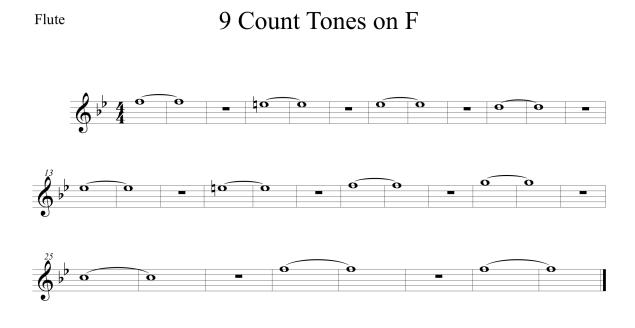

#### **Breathing Exercise - 9-count tones air & valves**

Inhale 4-Exhale 8 (repeat 10 more times) Blow air through horn, with valves/fingerings for 9-count tone studies