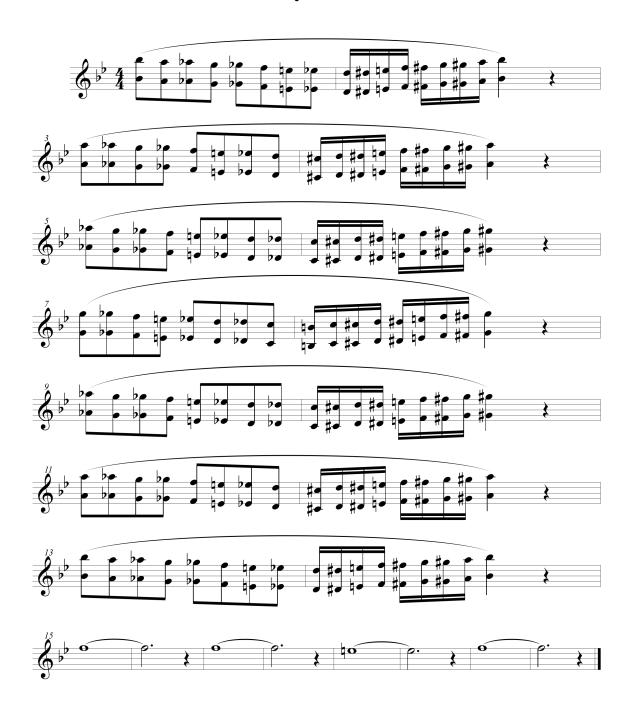

; Inhale 8-Exhale 8

#### **Breathing Exercise #2 - Slow to Fast**

Inhale 8-Exhale 8; Inhale 7-Exhale 7; Inhale 6-Exhale 6; Inhale 5-Exhale 5; ....Inhale 1-Exhale 1

### **Breathing Exercise #3 - Capacity**

Inhale 8, hold 10 seconds and "sip" small breaths, Exhale 1 count, "Hiss" 10 second, Inhale 1 count, Exhale 1 count, Relax

#### **Breathing Exercise - 9-count tones air & valves**

Inhale 4-Exhale 8 (repeat 10 more times) Blow air through horn, with valves/fingerings for 9-count tone studies

#### **Breathing Exercise - 8-count tones air & valves**

Inhale 1-Exhale 7 (repeat 10 more times) Blow air through horn, with valves/fingerings for 8-count tone studies





8 Count Tones on Bb



Flute

Air Flow Exercise 1







# Flexibility Exercise #3



Flute

## Flexibility Exercise #4



FLUTE